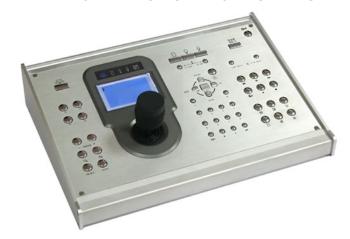

# AVP101 Controller

## FULL – FUNCTIONALITY One controller controls all devices

This product is compatible with all our PTZ cameras & DVR.

### **FEATURES**

- Controls up to 64 devices through one keyboard controller (Devices such as the PTZ camera & DVR...etc.)
- User-friendly button placement & LCD touch panel (128 \* 64 pixels) for easy operation
- Network upgrade available for future scalability
- Supports Multi-protocols
- Password protection to prevent unauthorized intruder
- Built-in microphone for broadcast function